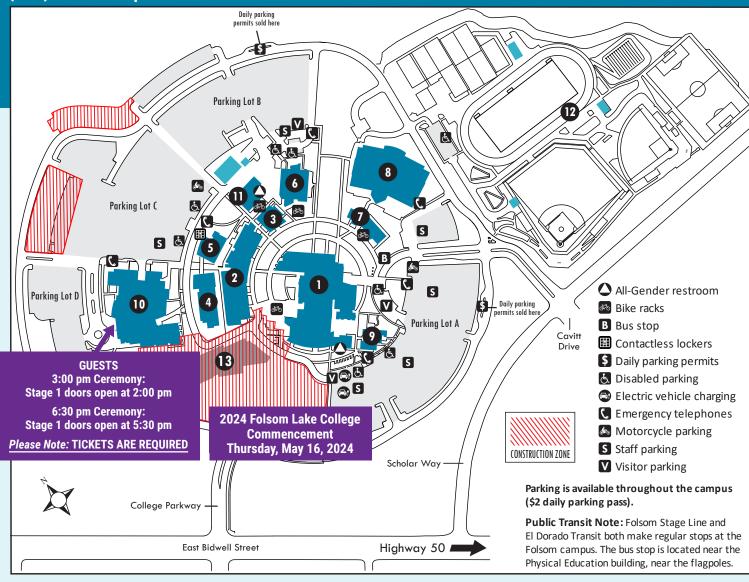

## **MAIN FOLSOM CAMPUS**

10 COLLEGE PARKWAY, FOLSOM, CA 95630 (916) 608-6500 | www.flc.losrios.edu

Aspen Hall / FL1

Admissions & Records
Center for Excellence (FL1-108)
Community Room (FL1-20)
Counseling
Equity Center (FL1-151b)
Financial Aid
Innovation Center Makerspace (FL1-130)
Library
Undocu-Falcons Center (FL1-183)
Welcome & Student Success Center

2 Cypress Hall / FL2
Math Center (FL2-246)
Reading & Writing Center (FL2-239)
Science Center (FL2-234)
SOAR Central (FL2-238)
Tutoring Center (FL2-240)

3 Buckeye Hall / FL3 Large Lecture Hall (FL3-173)

- 4 Dogwood Hall / FL4
- 5 Lilac Hall / FL5
  - Falcon's Roost / FR
    Associated Students (FR-106)
    Bookstore (lower level)
    Cafeteria
    Career & Transfer Center (FR-220)
    College Police (FR-140, outside entrance)
    Dining Area

Health & Wellness Center (FR-115) Peregrine Room (FR-240)

Self-Service Food Market (upper level)
Student Life (FR-108)

- Physical Education / PE Student Athlete Success Center (PE-112) Veterans Success Center (PE-119)
- 8 Gymnasium / GYM
- College Administration / CA Business Services Public Information Services
- 10 Harris Center for the Arts / PAC
- Campus Services / CS
  Operations
  Printing/Mail
  Receiving
- 12 Athletics Complex
- Science Building (under construction)